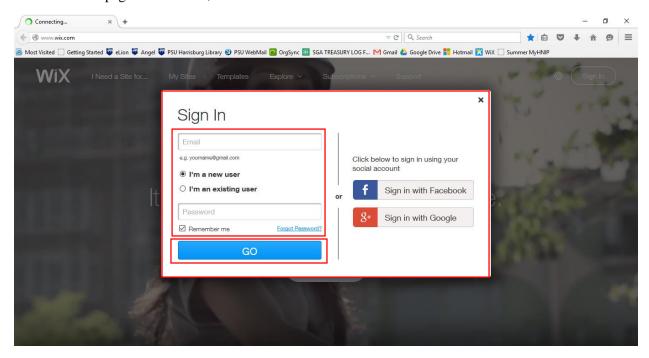

## **OPENING AN ACCOUNT ON WIX.COM**

- 1. Open your desired web browser and go to Wix.com.
- 2. On the main page of WIx.com, click on the "SIGN IN" button.

- 3. After clicking on "sign in" a box will appear.
- 4. Type your email and a password. Make sure you have selected "I'M A NEW USER". Students must use a NON-PSU email with a "professional like" surname. Advisers can use their PSU email.
- 5. Click on "GO".

## **OPENING AN ACCOUNT ON WIX.COM**

- 6. Another box will appear to verify and retype your email and password.
- 7. After retyping your email and password, click on "SIGN UP".

8. After logging in you will be taken to your main menu. If you don't have any sites or templates stored the page will be empty.