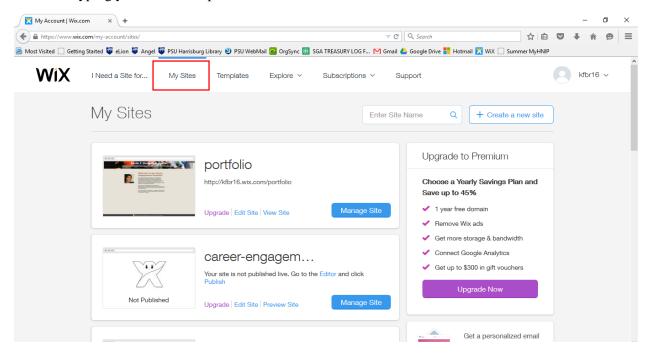

## **OPENING AN ACCOUNT ON WIX.COM**

- 6. Another box will appear to verify and retype your email and password.
- 7. After retyping your email and password, click on "SIGN UP".

8. After logging in you will be taken to your main menu. If you don't have any sites or templates stored the page will be empty.