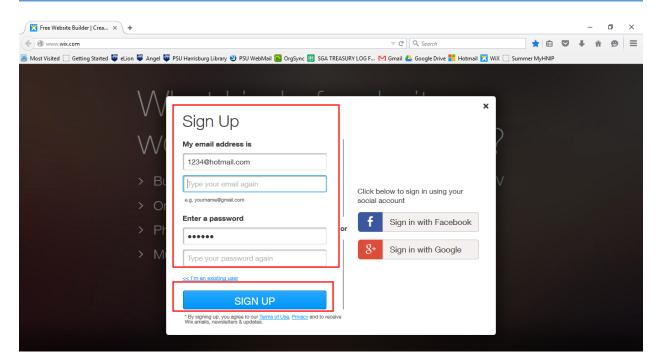

## **OPENING AN ACCOUNT ON WIX.COM**

- 6. Another box will appear to verify and retype your email and password.
- 7. After retyping your email and password, click on "SIGN UP".

8. After logging in you will be taken to your main menu. If you don't have any sites or templates stored the page will be empty.