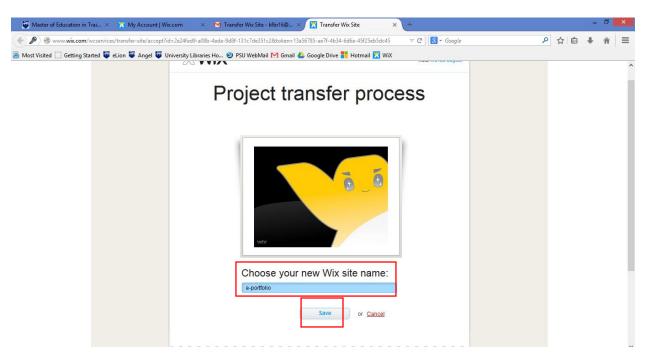

## ACCEPTING THE CAREER ENGAGEMENT PORTFOLIO TEMPLATE

5. Once prompted on the project transfer process page, click on "save".

\*You can change the name of your CEP, then click on save.

6. Click on "edit site" to begin modifying your CEP.