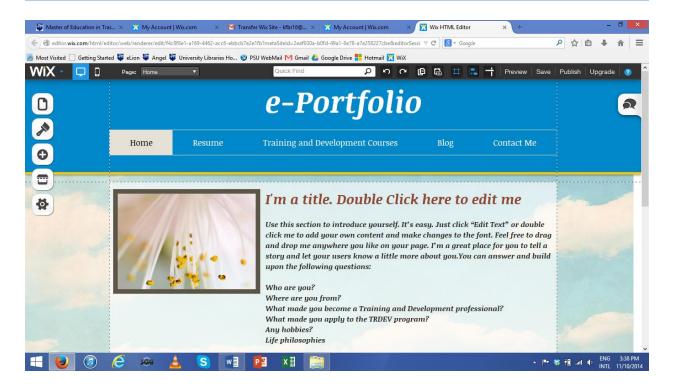

low to sign in using your<br>social account<br><b>f</b> Sign in with Facebook<br><b>8</b> + Sign in with Google |   |   |     |      |       |
|                                                           | You're w <i>elcome</i> to vis                                                                                                  | Wik con.                                                                                                                | 1 |   |     |      |       |

4. Sign in.

## ACCEPTING THE CAREER ENGAGEMENT PORTFOLIO TEMPLATE



5. Once prompted on the project transfer process page, click on "save".

\*You can change the name of your CEP, then click on save.



6. Click on "edit site" to begin modifying your CEP.

## ACCEPTING THE CAREER ENGAGEMENT PORTFOLIO TEMPLATE