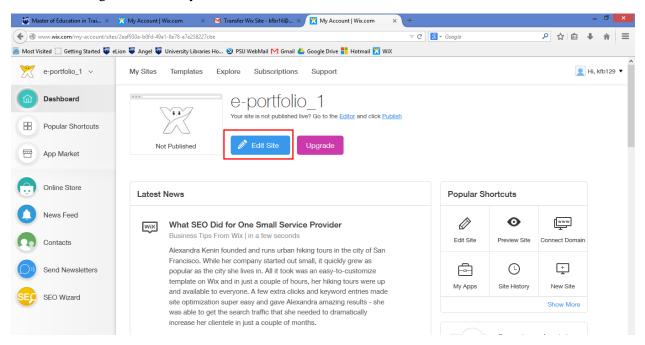

## ACCEPTING THE CAREER ENGAGEMENT PORTFOLIO TEMPLATE

5. Once prompted on the project transfer process page, click on "save".

\*You can change the name of your CEP, then click on save.

6. Click on "edit site" to begin modifying your CEP.