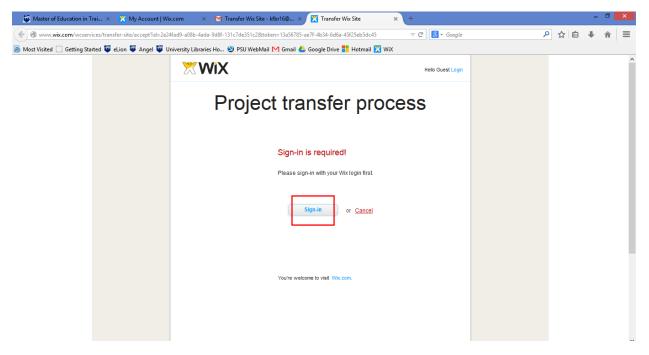

|
| Alicia Grandey            |                        |                | Confirm                            |                                |                                         |                         |         |            |               |
| darth.battou              |                        |                |                                    |                                |                                         |                         |         |            |               |
|                           | <                      |                |                                    |                                |                                         |                         |         |            |               |

2. Access the mail and click on confirm.



3. You will be required to sign in into your Wix account, if you are not signed in already.

| 🔯 Master of Education in Trai 🗴 💢 My Account   Wix.co     | om 🛛 🗙 M Transfer Wix Site - kfbr16@ 🗙 🔀 Tra                                                                                   | nsfer Wix Site × +                                                                                                      |   |   |     | - 0  | ×     |
|-----------------------------------------------------------|--------------------------------------------------------------------------------------------------------------------------------|-------------------------------------------------------------------------------------------------------------------------|---|---|-----|------|-------|
| ( @ www.wix.com/wcs